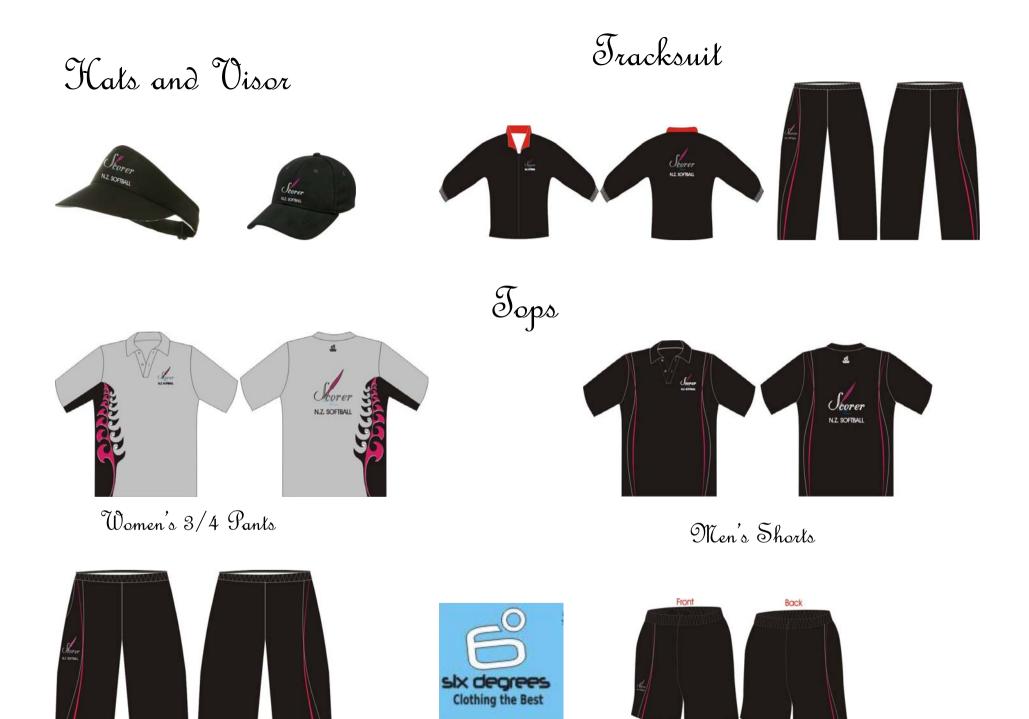

## N.Z. SOFTBALL

| Email: |
|--------|
|        |

| Garment Description                                                                                                                                                                                                                                                                                                                                                                                        | 10                                 | 12<br>82       | 14<br>87 | SM<br>92 | M<br>97 | L<br>102 | XL<br>107 | 2XL<br>112 | 3XL<br>117 | 4XL<br>122 | Qty        | Price<br>GET (INC)    | s <sup>Total</sup> c                                  |
|------------------------------------------------------------------------------------------------------------------------------------------------------------------------------------------------------------------------------------------------------------------------------------------------------------------------------------------------------------------------------------------------------------|------------------------------------|----------------|----------|----------|---------|----------|-----------|------------|------------|------------|------------|-----------------------|-------------------------------------------------------|
| On Field Sublimated Polo (Grey)                                                                                                                                                                                                                                                                                                                                                                            |                                    |                |          |          |         |          |           |            |            |            |            | 72.00                 |                                                       |
| Off Field Sublimated Polo (Black)                                                                                                                                                                                                                                                                                                                                                                          |                                    |                |          |          |         |          |           |            |            |            |            | 72.00                 |                                                       |
| Trackjacket (Lined)                                                                                                                                                                                                                                                                                                                                                                                        |                                    |                |          |          |         |          |           |            |            |            |            | 122.00                |                                                       |
| Trackpants (Lined)                                                                                                                                                                                                                                                                                                                                                                                         |                                    |                |          |          |         |          |           |            |            |            |            | 81.00                 |                                                       |
| Mens Sublimated Shorts                                                                                                                                                                                                                                                                                                                                                                                     |                                    |                |          |          |         |          |           |            |            |            |            | 66.50                 |                                                       |
|                                                                                                                                                                                                                                                                                                                                                                                                            | 10                                 | 12             | 14       | 16       | 18      | 20       | 22        | 24         | 26         |            |            |                       |                                                       |
| Womens 3/4 Pants                                                                                                                                                                                                                                                                                                                                                                                           |                                    |                |          |          |         |          |           |            |            |            |            | 68.30                 |                                                       |
| Caps (Embroidered)                                                                                                                                                                                                                                                                                                                                                                                         |                                    |                |          |          |         |          |           |            |            |            |            | 17.30                 |                                                       |
| Visors (Embroidered)                                                                                                                                                                                                                                                                                                                                                                                       |                                    |                |          |          |         |          |           |            |            |            |            | 17.30                 |                                                       |
| Alteration Details:<br>Please send order to Raewyn Fergusson via<br>Email: raewynfergusson@gmail.com or<br>Mail: 12 Cassis Place, Crofton Downs, Welling<br>Payment either via Cheque (attached) or deposi<br>03 1732 0452541 00 with your name in the refe<br>Please note order will not be placed until full pa<br>If you wish to set up an automatic payment plea<br>work (04) 498 1751 or 021 131 2651 | it into bar<br>erence.<br>ayment h | nk ac<br>as be | een re   | eceiv    |         |          |           |            |            |            |            | Total \$<br>GST (INC) |                                                       |
| work (04) 498 1731 01 021 131 2031                                                                                                                                                                                                                                                                                                                                                                         |                                    |                |          |          |         |          |           |            |            | 2. Any     | extra alte |                       | tion and artwork costs.<br>5 after receipt of garment |